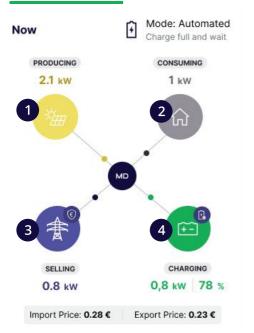

## What does MarkeDroid's live view look like?

- **1. Solar production** shows us the revenue in monetary terms if that energy had been purchased from the grid.
- **2. Home consumption** tells us the value if we had bought all the energy from the grid.
- **3. Grid import** shows how much energy we buy from the grid, while **grid export** shows how much we sell back to the grid.
- **4.** The **Battery** section shows us how much was charged from solar and grid sources.