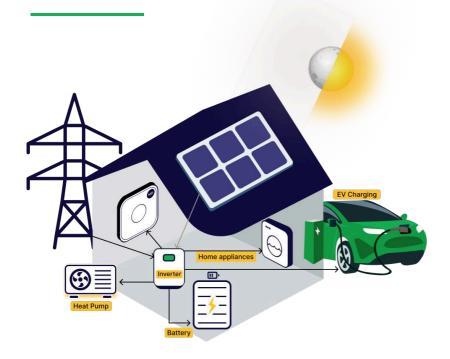

# Earn from renewable energy 365 days a year

MarkeDroid optimizes your solar panels and batteries by selecting the best energy source for your home at any given time or by activating flexibility services. It calculates 24 hours ahead to determine the optimal times to buy, sell, store electricity, or provide grid services, with hourly accuracy. Factoring in market prices, home energy use, and solar production, the system is fully automated.

## MarkeDroid benefits that other EMS platforms do not have:

- Same device readiness to participate in the flexibility market
- Plug & Play
- Multi inverter vendor support
- Battery Arbitrage Savings
- Smart Solar Sales
- Smart Import Limit
- Smart 15 min management
- Home specific AI modeling